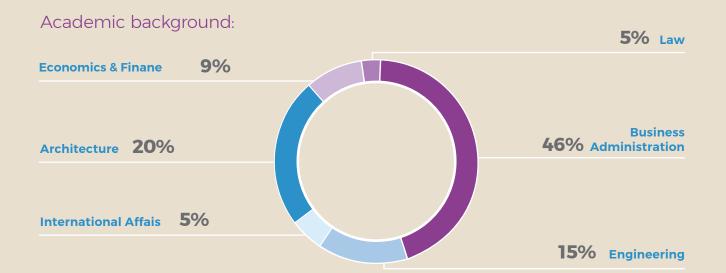

## **PROFILE OF GRADUATES** class of 2018

| $\bigcirc$ | Q           |                               |                           | (26 <sup>†</sup> | <u> </u>                      |
|------------|-------------|-------------------------------|---------------------------|------------------|-------------------------------|
| Male       | Female      | Nationalities<br>In The Class | International<br>Students | Average<br>Age   | Average<br>Work<br>Experience |
| 68%        | <b>32</b> % | 20                            | 90%                       | 27               | 3 years                       |

#### Nationalities: