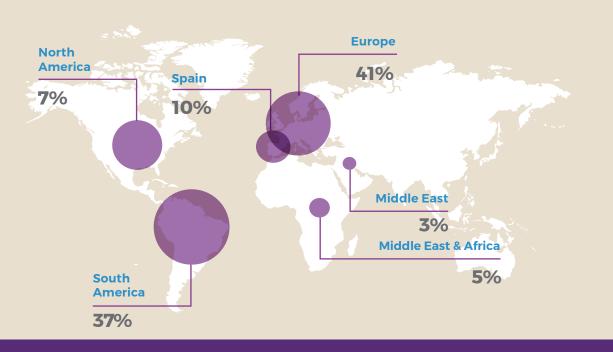

A high percentage of our students have shown significant levels of international mobility, with more than 50% of them working in countries different than their country of origin. Region-wise, more than 45% of the MRED graduates have secured a job position abroad, Spain being the most popular destination. However, Europe and Latin America have also been target destinations for our Alumni from the class of 2018.

## Placement by Region

- Africa Middle East 7%

**54**%

**5**%

- Latin America / 24%
- Caribbean
- North America **5**%